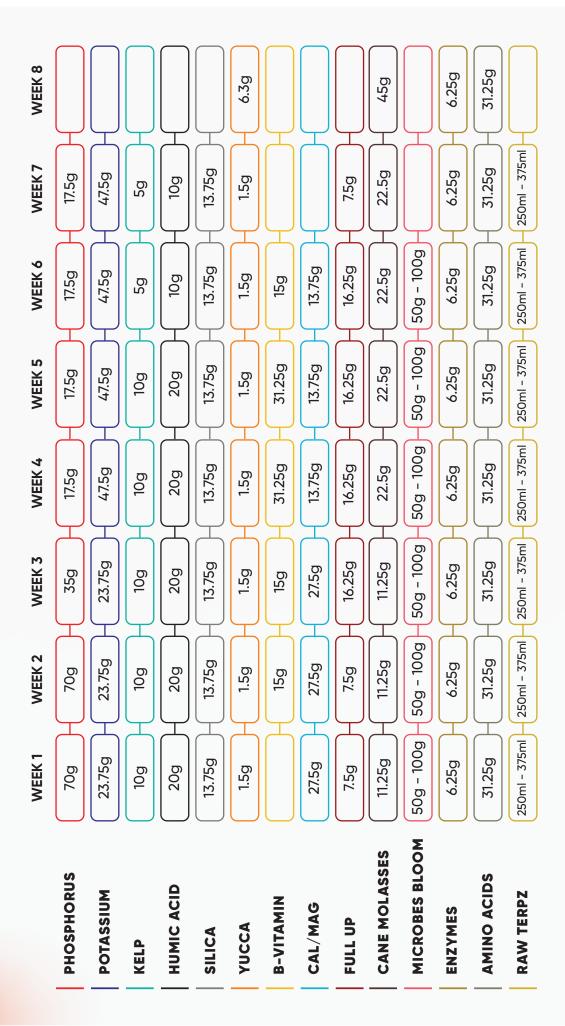

As a foliar spray - Full Up will increase the plant's oxygen uptake capacity.

It also helps dissolve minerals and trace elements.

**GROM/VEGETATIVE STAGE** 

**ALL VALUES ARE PER 100 LITRES** 

ALL VALUES ARE PER 100 LITRES